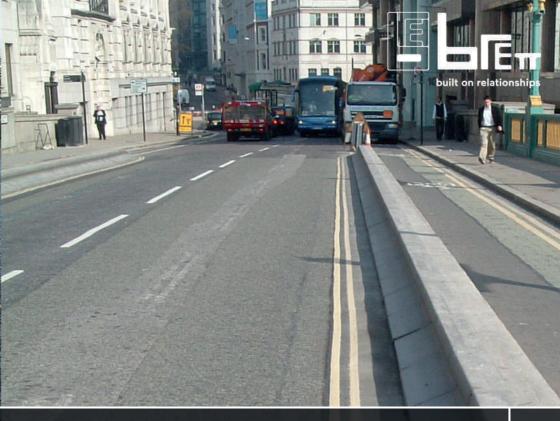

## Understanding How Containment Kerbs Contribute to Safety in Urban Design.

This 45 minute presentation demonstrates how the correct specification of specialist containment kerb systems can passively enhance safety and improve access for all users of our road transport infrastructure.

## **Key Learning Objectives:**

- An understanding of what a containment kerb is and how they work
- An overview of the correct application of containment kerbs in urban design
- An awareness of the guidance and legislation for the use of containment kerbs
- A review of the containment kerb components and their safe installation
- · Awareness of how containment kerbs passively enhance road safety