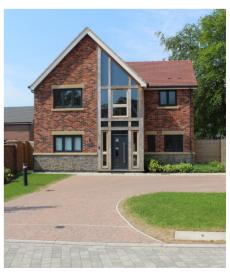

The properties have been carefully planned with every detail in mind, finished to a first-class standard using the highest quality specification and build materials. This includes the extended driveways connecting each home to the main access road.

Brett Landscaping's Alpha Driving block paving offered a perfect fit for the aesthetic of the development, while meeting the required product performance once in place. The block paving, supplied in colours including Silver Haze, Autumn Gold and Brindle, in a range of 210mm (Large), 140mm (Medium) and 105mm (Small) size packs were used to create access ways for vehicles and pedestrians as well as driveways for each residence.

The contemporary block paving, which takes its cue from antique stone, complements the traditional brick and wood look of the homes, with the distressed look and feel of the paving helps to tie together the overall aesthetic of the estate.