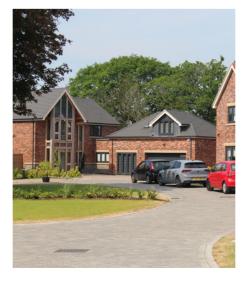

The properties have been carefully planned with every detail in mind, finished to a first-class standard using the highest quality specification and build materials. This includes the extended driveways connecting each home to the main access road.

Brett Landscaping's Alpha Driving block paving offered a perfect fit for the aesthetic of the development, while meeting the required product performance once in place. The block paving, supplied in colours including Silver Haze, Autumn Gold and Brindle, in a range of 210mm (Large), 140mm (Medium) and 105mm (Small) size packs were used to create access ways for vehicles and pedestrians as well as driveways for each residence.

The contemporary block paving, which takes its cue from antique stone, complements the traditional brick and wood look of the homes, with the distressed look and feel of the paving helps to tie together the overall aesthetic of the estate.