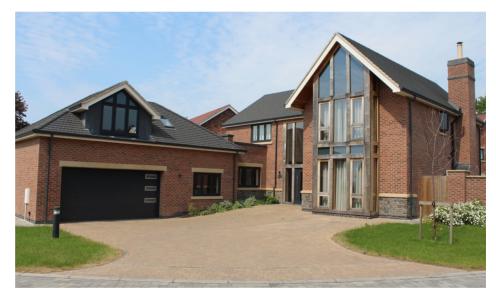

The properties have been carefully planned with every detail in mind, finished to a first-class standard using the highest quality specification and build materials. This includes the extended driveways connecting each home to the main access road.

Brett Landscaping's Alpha Driving block paving offered a perfect fit for the aesthetic of the development, while meeting the required product performance once in place. The block paving, supplied in colours including Silver Haze, Autumn Gold and Brindle, in a range of 210mm (Large), 140mm (Medium) and 105mm (Small) size packs were used to create access ways for vehicles and pedestrians as well as driveways for each residence.

The contemporary block paving, which takes its cue from antique stone, complements the traditional brick and wood look of the homes, with the distressed look and feel of the paving helps to tie together the overall aesthetic of the estate.