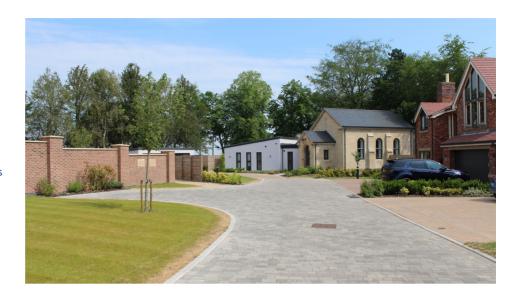

Hornsey Rise is a small development of nineteen luxury residences built within nine acres of countryside, on the site of a former care home, with exceptional views across the rolling countryside and down onto the site of the famous Battle of Bosworth. The site has also incorporated a historic war memorial and a chapel building that is still in use.

The properties have been carefully planned with every detail in mind, finished to a first-class standard using the highest quality specification and build materials. This includes the extended driveways connecting each home to the main access road.

Brett Landscaping's Alpha Driving block paving offered a perfect fit for the aesthetic of the development, while meeting the required product performance once in place. The block paving, supplied in colours including Silver Haze, Autumn Gold and Brindle, in a range of 210mm (Large), 140mm (Medium) and 105mm (Small) size packs were used to create access ways for vehicles and pedestrians as well as driveways for each residence.

The contemporary block paving, which takes its cue from antique stone, complements the traditional brick and wood look of the homes, with the distressed look and feel of the paving helps to tie together the overall aesthetic of the estate.